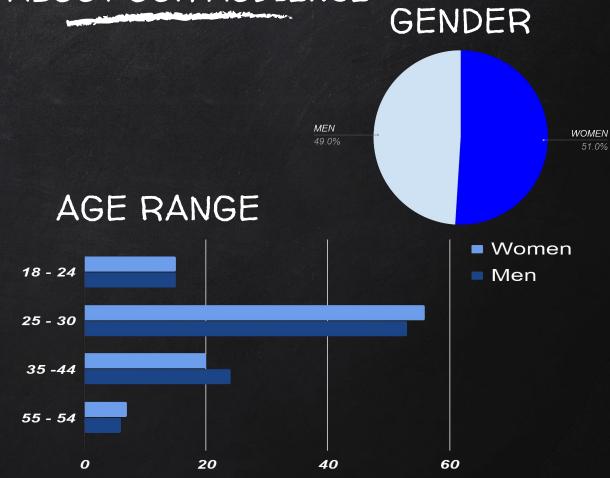

### ABOUT OUR AUDIENCE

| United States | 57% |
|---------------|-----|
| Puerto Rico   | 36% |