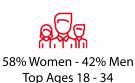

> **TOP COUNTRIES:** USA, UK, Italy, Canada

60% Women - Top Ages: 25-34 40% Men - Top Ages: 35 - 44

**TOP CITIES:** NYC, Philadelphia, Pittsburgh, LA 55.4K Monthly Impressions

**TOP COUNTRIES:** USA, UK, Belgium, Australia