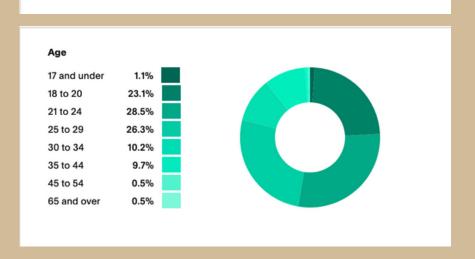

@stepfaniexx

| Gender |       |  |
|--------|-------|--|
| Female | 50.3% |  |
| Male   | 49.7% |  |
|        |       |  |
|        |       |  |
|        |       |  |
|        |       |  |
|        |       |  |
|        |       |  |