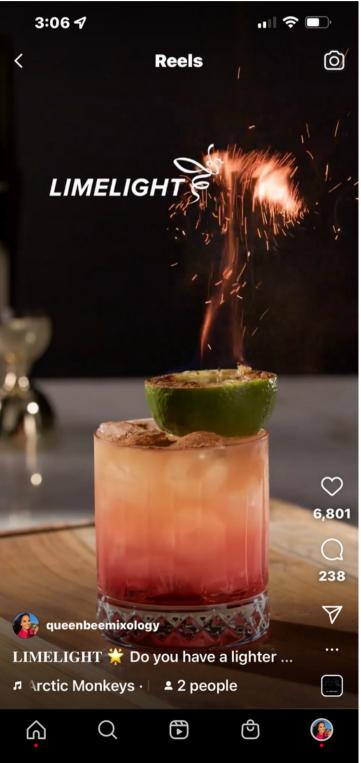

# Brother's Bond - Limelight Cocktail

Brand Partnerships

Instagram REEL Performance / Statistics

> *451K* PLAYS

6,808 Post likes

*2,269* shares

*3,982* saves

# Watch Full Reel Here: <a href="https://bit.ly/QBMLimelight">https://bit.ly/QBMLimelight</a>