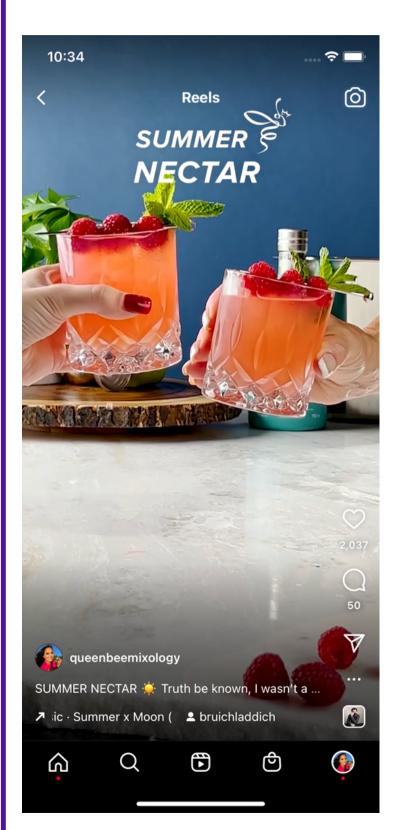

# Bruichladich, The Classic Laddie - Summer Nectar

## Brand Partnerships

Instagram REEL **Performance / Statistics** 

> 177KPLAYS

3382 POST LIKES

> 531 SHARES

1825 SAVES

### Watch Full Reel Here: https://bit.ly/QBMSummerNectar