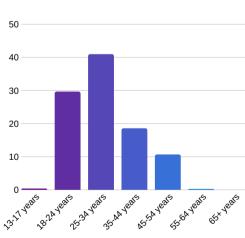

## audience

This mostly female audience is very focused on self improvement and are looking for motivation and inspiration. Most are busy parents and have a strong interest to start running if they aren't already.