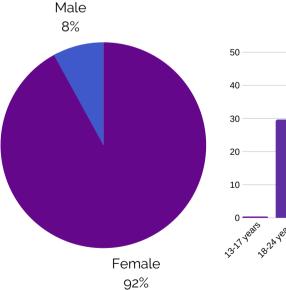

## audience

This mostly female audience is very focused on self improvement and are looking for motivation and inspiration. Most are busy parents and have a strong interest to start running if they aren't already.