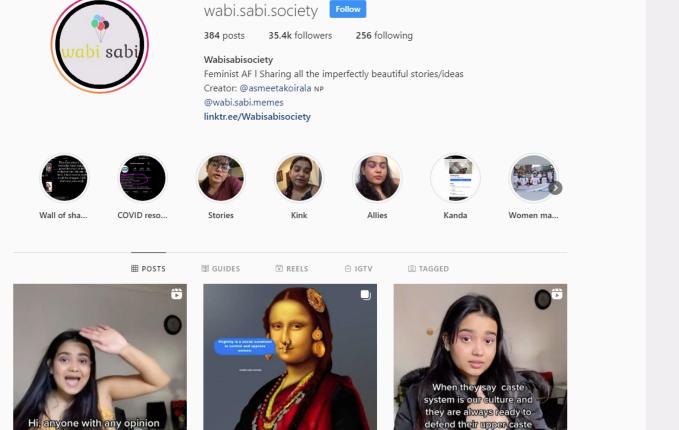

# About Wabi.Sabi.society

35.5k

1K

Wabi.sabi.society is a page focused on women's issues from feminism to female sexuality and everything in between. We use humor as a tool to deliver the message and keep our audience entertained. Mixture of memes and arts is what you can find on wabi.sabi.society's timeline. We host rooms on Clubhouse everyday 10 PM AEST.