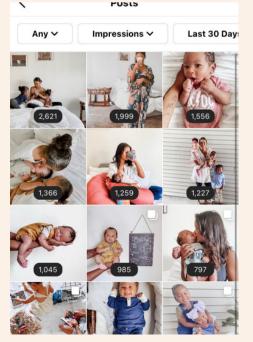

h/mo

| Last 30 Days ♥ Oc              |                  | ct 11 - Nov 9 |  |
|--------------------------------|------------------|---------------|--|
| 9,69                           | 91               |               |  |
| Accounts                       | reached          |               |  |
| -21.6% vs Sep                  | 11 - Oct 10      |               |  |
|                                |                  |               |  |
|                                |                  |               |  |
| Reached audience               | Ū                |               |  |
| Reached audience<br>Top cities | ٦                | Т             |  |
|                                | <b>③</b><br>1.3% | Te            |  |

#### avg. 130 views/story



#### 1,008 avg. impressions/post



#### 1,287 avg. reach



### Instagram Demographics

www.instagram.com/thewildbillingsleys

Female prodominant North American audience with an interest in motherhood, family life, respectful parenting, and Montessori.

They are mostly mothers with children ranging from newborn to elementary ages.

Instagram and Facebook are their primary platforms to receive inspiration, learn, and get to know Abre' on a more personal level.

Other accounts they follow include @brittaniborenleach, @emilynorris, and @respectfulmom.



ENTREPRENEUR BLOGGER CONTENT CREATOR

### Instagram

- **1x Dedicated Post \$250**
- 1x Carousel \$265
- 1x IG Story (1-3 frames) \$115
- 1x IG Reel \$350
- IG Campaign Bundle (1 month) 4x Dedicated Post + 8x IG Story Bundle \$1500

### YouTube

**1x Video Feature \$60** 

#