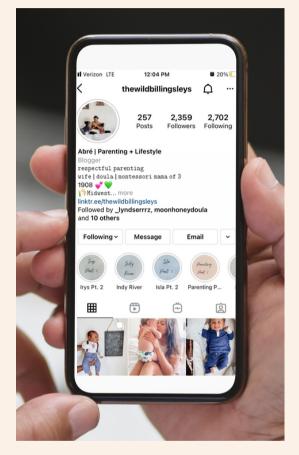

#### about Abre'

Abre' is a wife, mom of 3, entrepreneur, blogger, and content creator. She promotes respectful, conscious parenting and healthy living. The Billingsleys are a Midwest family that share life raising little ones by Montessori philosophies and at-home practices. The Wild Billingsleys is a social media platform aimed at helping parents grow and become more confident along their parenting journey.

#### platform links

| Instagram | www.instagram.com/thewildbillingsley |
|-----------|--------------------------------------|
| YouTube   | https://youtube.com/c/AbreSantano    |
| Facebook  | www.facebook.com/thewildbillingsleys |
| TikTok    | @thewildbillingsleys                 |
| Blog      | www.thewildbillingsleys.wordpres.com |

### Instagram Statistics

www.instagram.com/thewildbillingsleys

2,485 followers 10%\* engagement rate 252 average likes +1,211 weekly profile visits +200 monthly followers Daily IG Stories 2x/week+ post

2,436 Followers