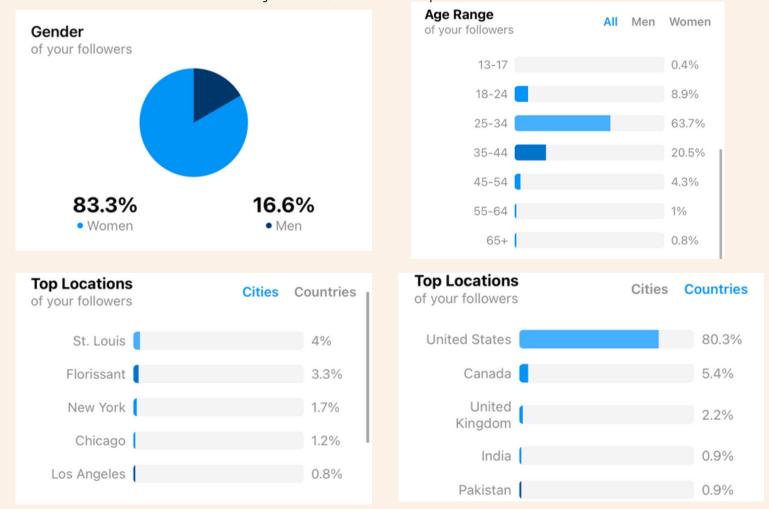

### Instagram Demographics

www.instagram.com/thewildbillingsleys

Female prodominant North American audience with an interest in motherhood, family life, respectful parenting, and Montessori.

They are mostly mothers with children ranging from newborn to elementary ages.

Instagram and Facebook are their primary platforms to receive inspiration, learn, and get to know Abre' on a more personal level.

Other accounts they follow include @brittaniborenleach, @emilynorris, and @respectfulmom.