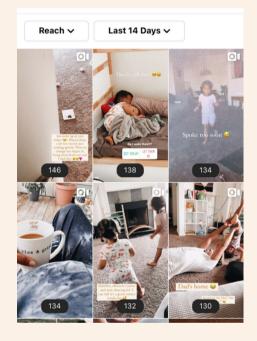

#### avg. 1,800 reach/mo

| Last 30 Days ♥ Oc              |                  | ct 11 - Nov 9 |  |
|--------------------------------|------------------|---------------|--|
| 9,69                           | 91               |               |  |
| Accounts                       | reached          |               |  |
| -21.6% vs Sep                  | 11 - Oct 10      |               |  |
|                                |                  |               |  |
|                                |                  |               |  |
| Reached audience               | Ū                |               |  |
| Reached audience<br>Top cities | ٦                | Т             |  |
|                                | <b>③</b><br>1.3% | Te            |  |

#### avg. 130 views/story