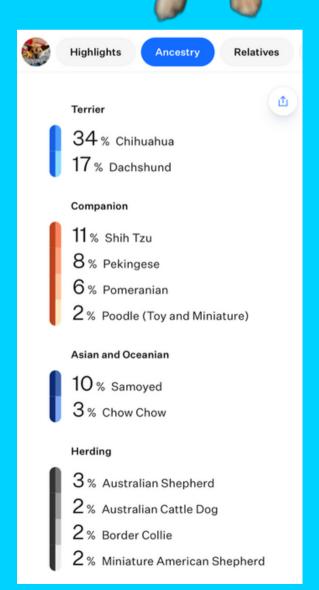

### **About Peanut**

- Peanut rose to IG fame for his unique look, wide ears and adorable, sassy personality. Whether he's advocating for homeless animals, posting wake up video's or sharing creative ways to show just how smol he is, his IG followers are consistently engaged and loyal to our mission and brand
- He's raised more than \$20,800 for homeless animals since July 2021
- Peanut is a mix of 12 breeds and weighs 13 pounds
- He is a certified Therapy Dog through Alliance of Therapy Dogs
- He was adopted from Nevada
  Humane Society on Dec. 29, 2019