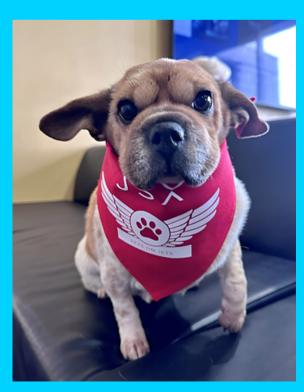

e Dogs Calendar (14/10)
- 2022 ABC American Rescue Dog Show
- GeoBeats
- The Animal Rescue Dog Site
- Various local media in Reno, NV





## **Donations Made**

All earnings from Peanut's IG and other initiatives are donated to 501c3 non-profit animal shelters or rescues. Since July of 2021, he's raised over \$20,800 for homeless animals.

Raised more than \$9,000 for One Love Arizona in Chandler, AZ

Raised nearly \$9,000 for Nevada Humane Society in Reno, NV

Raised \$1,329 for Vintage Pugs in Sacramento, CA

Raised \$500 for Pixie Project in Portland, OR

Raised \$400 for Lionel's Legacy in El Cajon, CA

Raised \$350 for Frosted Faces in Ramona, CA

Raised \$295 for Scoot to the Stars Rescue in Reno, NV



@nutterbutterrescuepupper

**Brands We've Worked With** 

























JSX



## @nutterbutterrescuepupper

0

Instagram followers and reach as of 1/16/23

#### Follower percentage by country







#### Follower percentage by gender



#### Follower percentage age