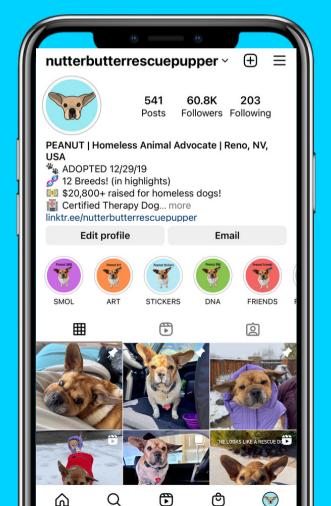

# Peanut's Media Kit

@nutterbutterrescuepupper

**Brand Mission:** To advocate and raise money and awareness for homeless animals

**Contact:** nutterbutterrescuepupper@gmail.com Located in Reno, NV, USA

### **About Peanut**

- Peanut rose to IG fame for his unique look, wide ears and adorable, sassy personality. Whether he's advocating for homeless animals, posting wake up video's or sharing creative ways to show just how smol he is, his IG followers are consistently engaged and loyal to our mission and brand
- He's raised more than \$20,800 for homeless animals since July 2021
- Peanut is a mix of 12 breeds and weighs 13 pounds
- He is a certified Therapy Dog through Alliance of Therapy Dogs
- He was adopted from Nevada
  Humane Society on Dec. 29, 2019

## @nutterbutterrescuepupper

## @nutterbutterrescuepupper

0

Instagram followers and reach as of 1/16/23